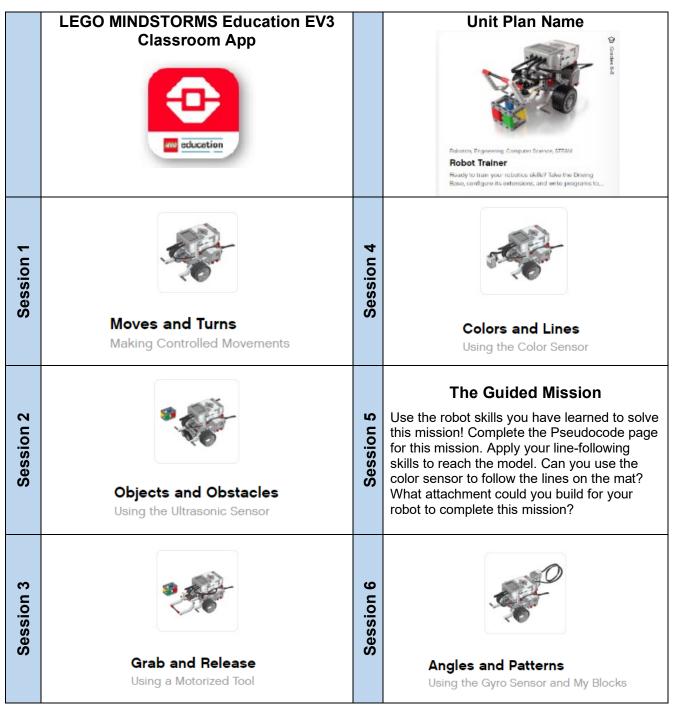

## LEGO<sup>®</sup> MINDSTORMS<sup>®</sup> Education EV3 Classroom Alternative Robot Lessons

Select the EV3 Classroom app and the Robot Trainer Unit Plan. The team will complete the lessons within the unit.