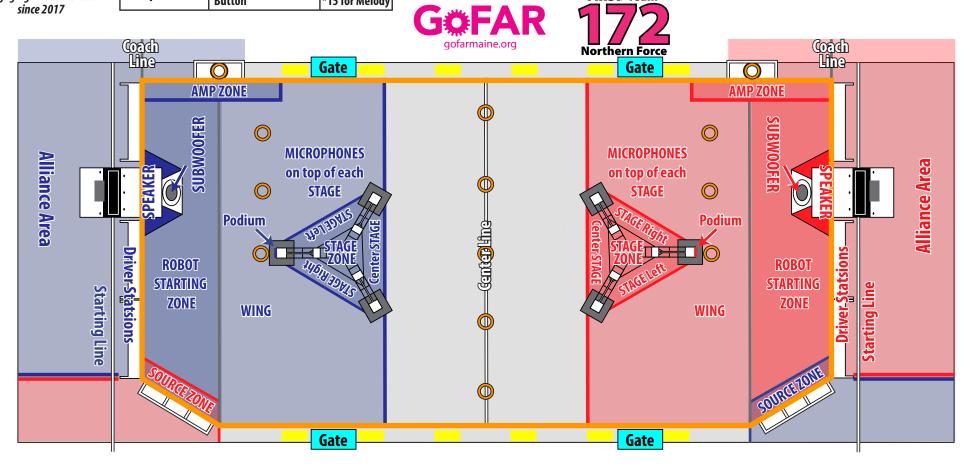

| NOTE in TRAP (max 1/TRAP)                              | 5 pts |
| FIRST. Team |                                                        |       |

| RANKING POINTS                                                  |      |  |
|-----------------------------------------------------------------|------|--|
| Win                                                             | 2 RP |  |
| Tie                                                             | 1 RP |  |
| MELODY ≥ 18 AMP & SPEAKER NOTES<br>≥ 15 if COOPERTITION Pressed | 1 RP |  |
| ENSEMBLE ≥ 10 STAGE Points and 2 ONSTAGE Robots                 | 1 RP |  |

| PENALTIES credited to opponent |       |
|--------------------------------|-------|
| FOUL                           | 2 pts |
| TECH FOUL                      | 5 pts |