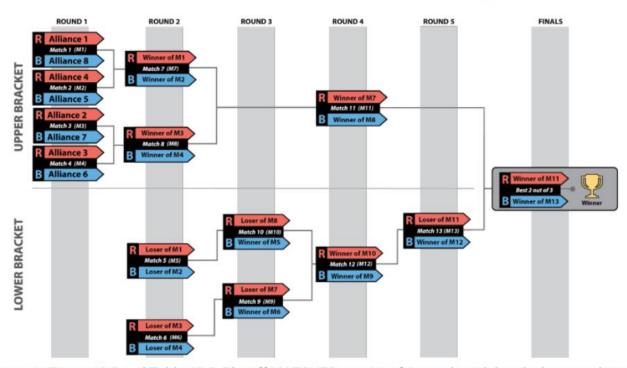

Figure 10-2 Playoff MATCH bracket (Red ALLIANCE tops each pairing)

As shown in Figure 10-2 and Table 10-2, Playoff MATCHES consist of 6 rounds with breaks between later rounds and between Finals MATCHES. Breaks begin after the FIELD has been cleared from the previous MATCH. The Blue and Red Gap columns indicate the approximate time between each ALLIANCE'S MATCHES. The expected start time of the scheduled MATCH is the time indicated on the MATCH schedule or 15 minutes from the end of either ALLIANCE'S previous MATCH, whichever is later.