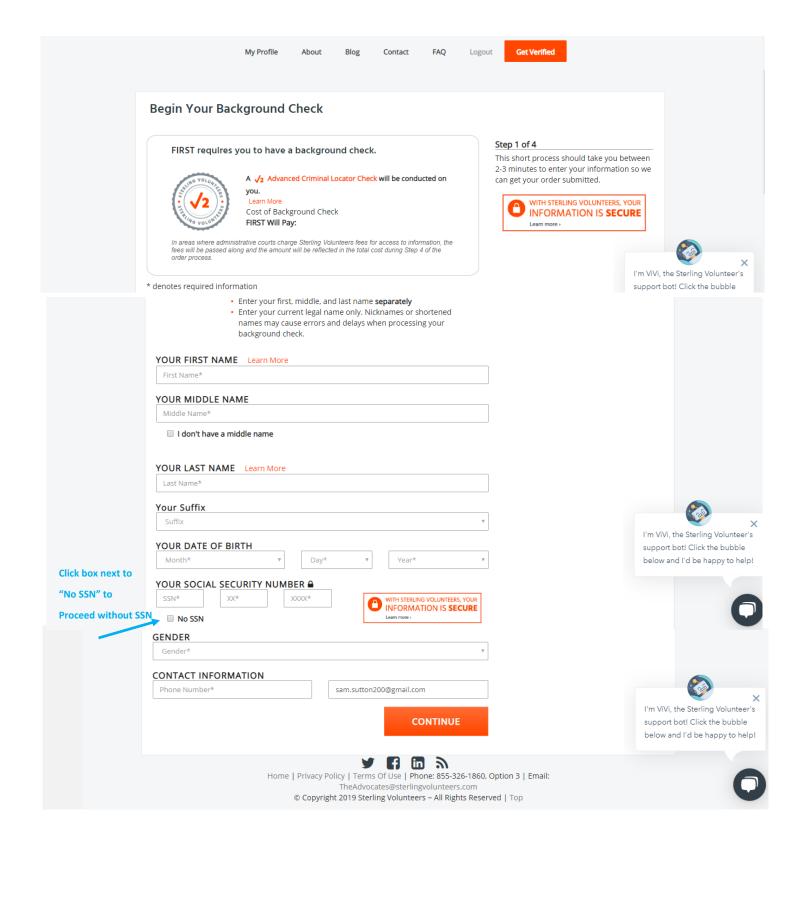

## Ordering a volunteer Background Check

Welcome! Volunteering is an important piece of the fabric of society, and it looks like you are interested in taking part! Most volunteer organizations require their volunteers to undergo a background check to ensure their safety as well as the safety of everyone involved in the program and community. That's why you're here – to place an order for a background check. Before moving forward with your background check order, fill out the form on the right to register – free of charge – to join the Sterling Volunteers community. Then you'll be able to order your check in just 4 easy steps (less than 5 minutes!).