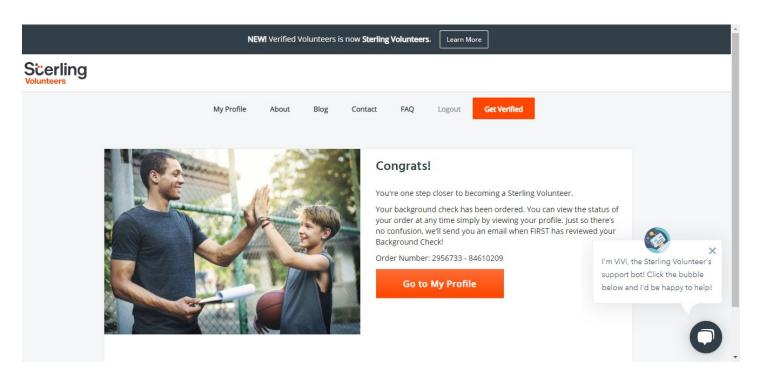

You will receive an email from Sterling Volunteers stating that they have received your order and another email when your order is complete.