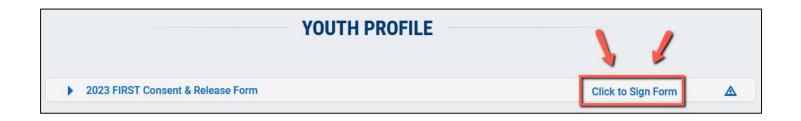

• Once completed and saved, you will be directed to the *FIRST* Consent & Release page:

| YOUTH PROFILE                     |                    |   |
|-----------------------------------|--------------------|---|
|                                   |                    |   |
| 2023 FIRST Consent & Release Form | Click to Sign Form | ۸ |