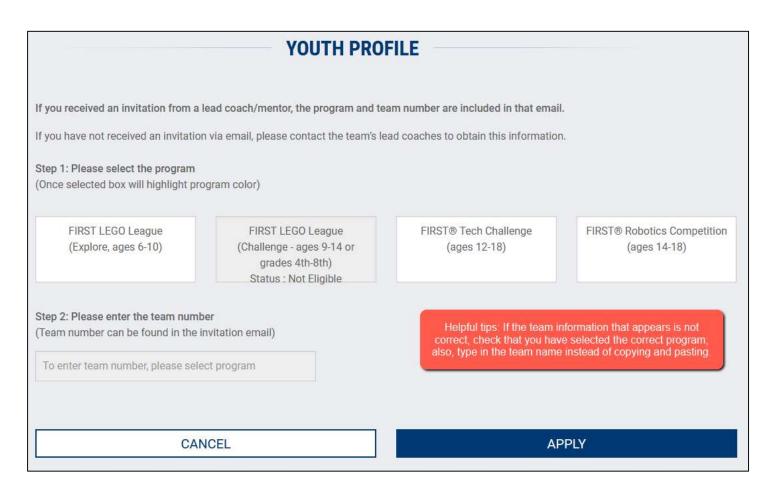

- Apply to a team:
  - Select the program your youth will be participating in
  - Enter team number and verify that correct team is chosen
  - Click "APPLY"

• After youth has been applied, you will see a "Pending Coach" message. This message will clear once the team's lead coaches accept their application into the team's roster: